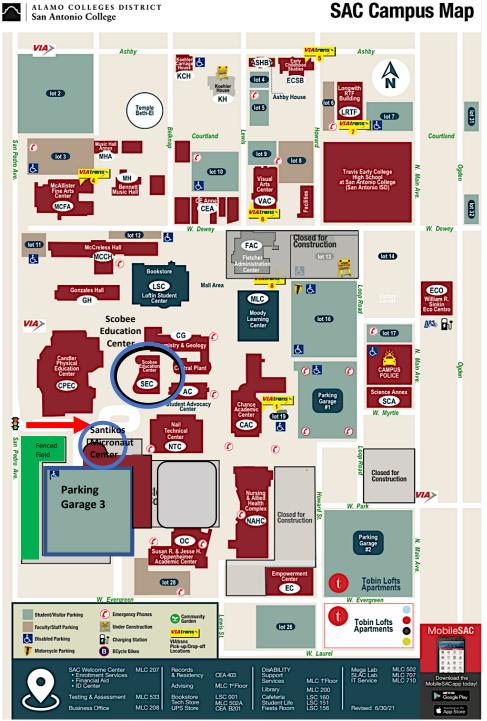

## Scobee Education Center and Santikos Micronaut Center Directions

The Scobee Education Center and Santikos Micronaut Center are located on the western side of the San Antonio College campus.

A pseudo address to use on <u>Google map</u> apps is 1198 San Pedro Ave. with the zip code 78212. This address will bring you to the intersection closest to the traffic signal for the entrance into west side of campus. This is the closest entrance to the Scobee Education Center & Santikos Micronaut Center. For 'landmarks' this entrance is located at the southernmost corner of San Pedro Springs Park and immediately across from a Valero station.

From San Pedro Avenue, just south of San Pedro Springs Park turn east at the light nearest to W. Myrtle St. into the SAC campus. There is a large sign over this entrance for our centers and the campus.

You will see Scobee's large *blue Cheever Star Tower* to your left across the circular turnaround and the large astronaut graphic on the Santikos Micronaut Center on your right in front of the garage #3 where free parking is available on the upper floors.