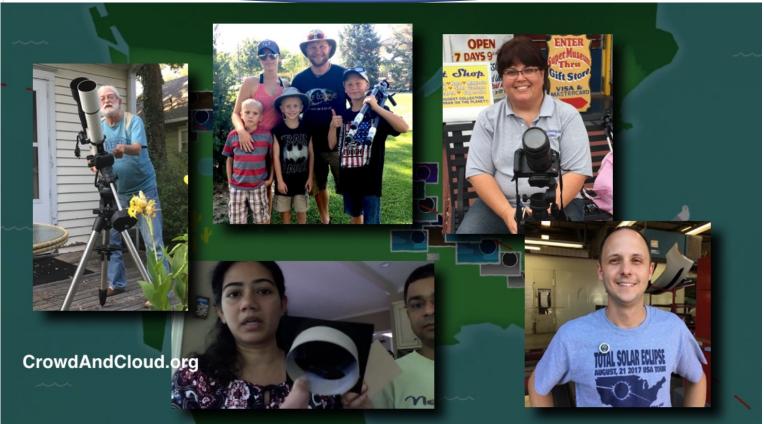

#### **Example: Potential NSF-Funded Partners**

Eclipse Megamovie: trained volunteers to take photographs of the moon to ultimately take DSLR photographs of total solar eclipses.

One episode of The Crowd & The Cloud featured two Eclipse Megamovie Volunteers. THE CROWD & THE CLOUD: Citizen Science, Big Data and the Democratization of Research

Photograph of the Early Eclipse Megamovie Team Hosted by Google Partners.