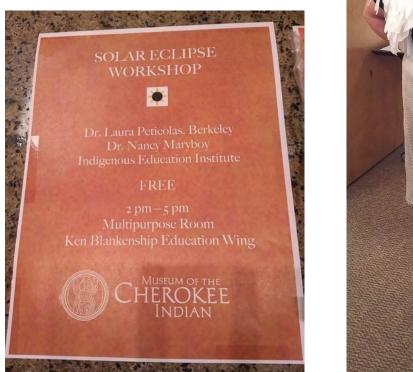

### Example: Collaboration = New Audiences

Colleague, Nancy Maryboy (Navajo/Cherokee), has connections to North Carolina. She had worked with the Museum of the Cherokee Indian in Cherokee, NC.

Using her connections, we gave an intercultural eclipse presentation at this museum.

SONOMA STAT

Solar Eclipse Workshop flyer and Dr. Nancy Maryboy.