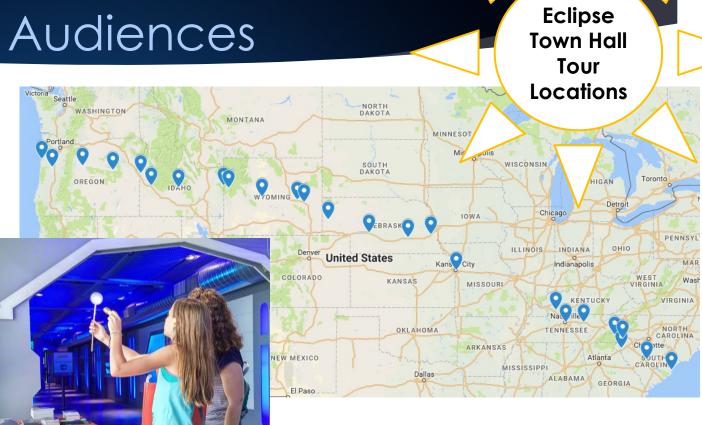

## Example: Collaboration + Cold Calls = New Audiences

- The total Solar Eclipse path in 2017 went through Oregon, Nebraska, North Carolina, and South Carolina—and I had relatives in each of those states living under the path of totality.
- Using my family collaboration, I was able to determine who to cold call in their cities to talk to about setting up eclipse town halls.

Left: Girl and her mom explore shadows at the Science City Outreach in Kansas City, KS.