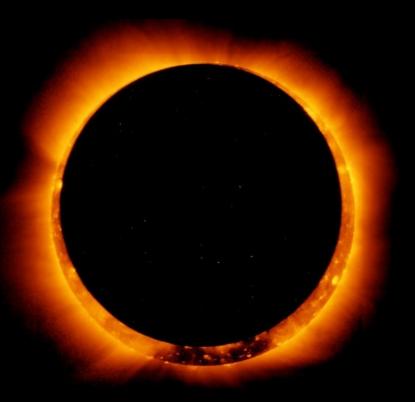

### **Glorious Solar Corona**

©1999 F. Espenak - All rights reserved.

The sun's glorious corona is composed of hot, rarified plasma with a temperature of 1 to 2 million degrees Centigrade. It is only visible during a total eclipse when the Moon hides the Sun's brilliant disk.