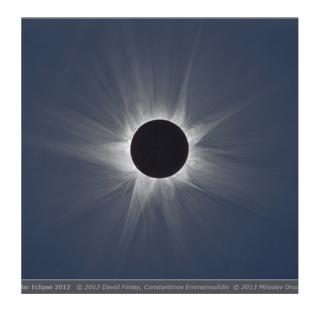

#### **ABOVE YOU**

The only time you can see the ethereal solar corona, and some beautiful features such as the diamond ring, Baily's beads, prominences, and chromosphere