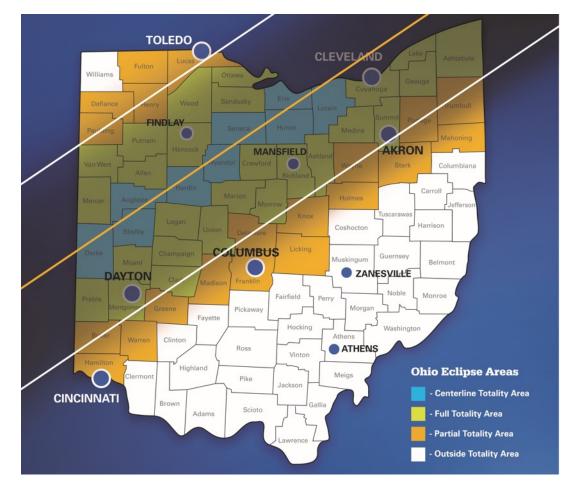

### What to Expect in your County

- 9 Ohio counties intersect with the center line of totality
- 26 Ohio counties have the entirety of their county within the area of totality
- 20 counties have only part of county in the area of totality
- 33 counties are outside area of totality – partial eclipse only