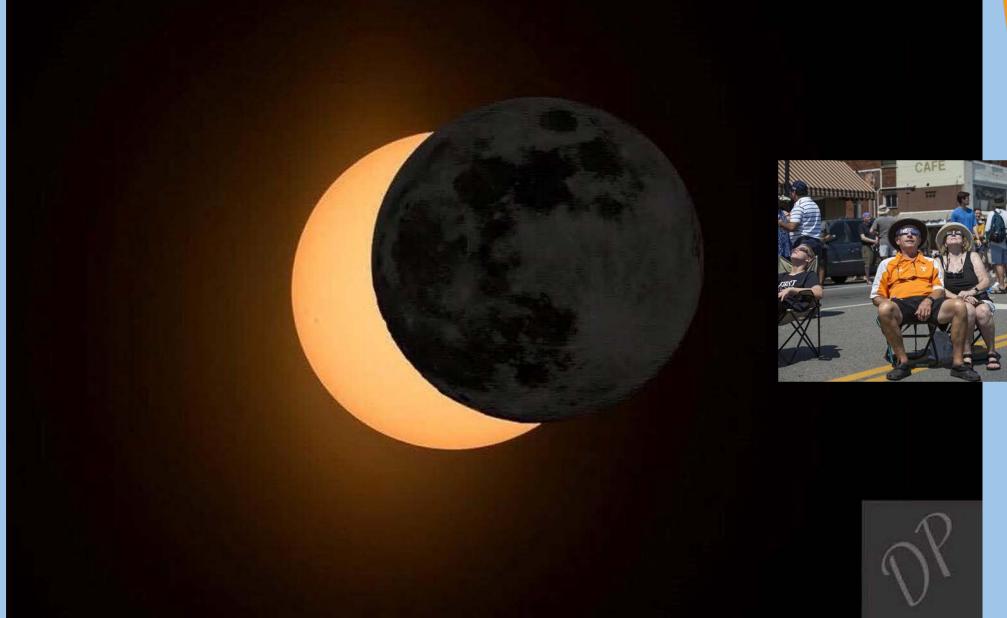

## **Pro Tips: What we learned**

Totality is Amazing!

Time Lapse Video

## Pro Tips: What we learned

MAIN STREET Mour

- Totality & Countdown Clock
- Glasses
- Safety
  - Partner with as many safety organizations as you can
  - Traffic (especially leaving)
- Inform the locals
- Communication equipment
- Prepare for some loveable weirdos